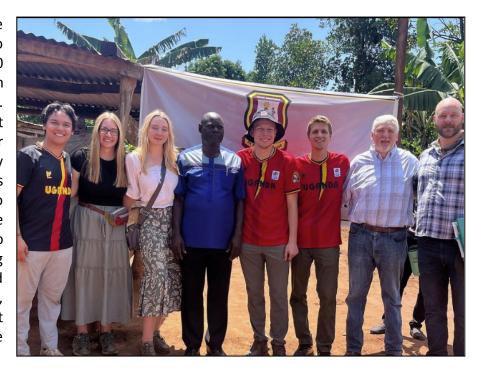

#### **UW – Uganda Program**

In Uganda, our team is working with the rural community of Bunangwe Buyobo to build a schoolhouse for approximately 240 students. In May 2023, a travel team from the project visited the current structures. These structures are temporary and do not provide adequate protection from rain or high winds. Our project's aim is to remedy this with a sturdy permanent structure. This will provide students with a safe place to learn and grow, sheltered from the elements. The community is committed to increasing their literacy rates and promoting education, and this schoolhouse would support their goals. In recent weeks, construction has begun on the first schoolhouse and will be completed by the end of the year.

### **Featured Program**

In Uganda, the foundation of the schoolhouse in Bunangwe Buyobo was completed this summer! We are excited to continue constructing the rest of the schoolhouse with your support!