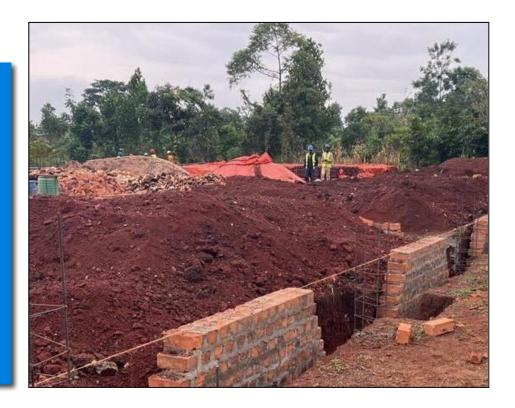

#### **UW – Uganda Program**

In Uganda, our team is working with the rural community of Bunangwe Buyobo to build a schoolhouse for approximately 240 students. In May 2023, a travel team from the project visited the current structures. These structures are temporary and do not provide adequate protection from rain or high winds. Our project's aim is to remedy this with a sturdy permanent structure. This will provide students with a safe place to learn and grow, sheltered from the elements. The community is committed to increasing their literacy rates and promoting education, and this schoolhouse would support their goals. In recent weeks, construction has begun on the first schoolhouse and will be completed by the end of the year.

### **Featured Program**

In Uganda, the foundation of the schoolhouse in Bunangwe Buyobo was completed this summer! We are excited to continue constructing the rest of the schoolhouse with your support!