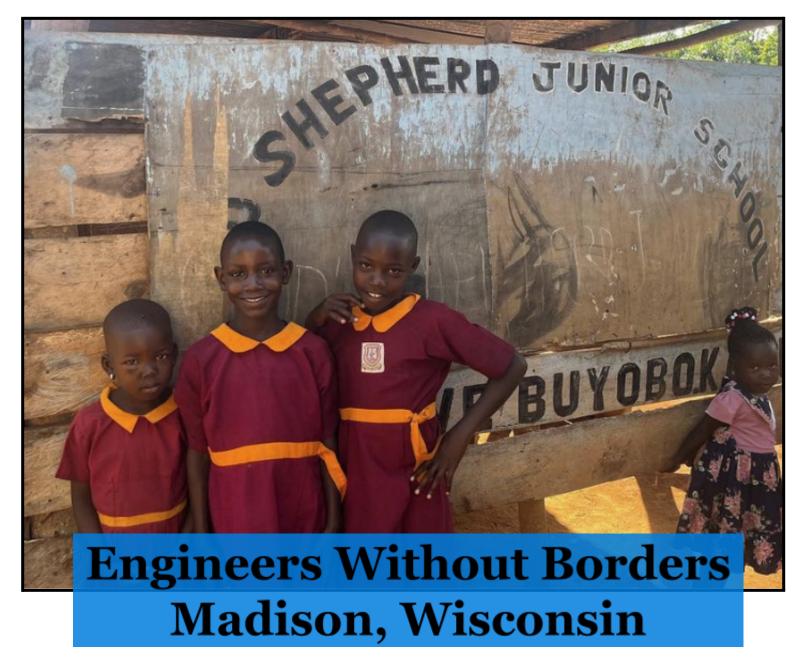

#### **UW – Uganda Program**

In Uganda, our team is working with the rural community of Bunangwe Buyobo to build a schoolhouse for approximately 240 students. In May 2023, a travel team from the project visited the current structures. These structures are temporary and do not provide adequate protection from rain or high winds. Our project's aim is to remedy this with a sturdy permanent structure. This will provide students with a safe place to learn and grow, sheltered from the elements. The community is committed to increasing their literacy rates and promoting education, and this schoolhouse would support their goals. In recent weeks, construction has begun on the first schoolhouse and will be completed by the end of the year.

### **Featured Program**

In Uganda, the foundation of the schoolhouse in Bunangwe Buyobo was completed this summer! We are excited to continue constructing the rest of the schoolhouse with your support!