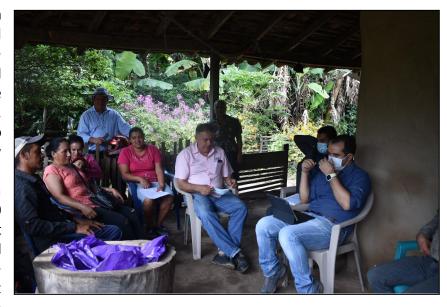

#### **UW - Nicaragua Program**

Our team's water project in Estelí, Nicaragua partners with the communities of Las Pencas and Las Mesas in the rural northeastern region of the country. Their existing water system, constructed in 1996, fails to provide equitable and reliable access to potable water for human consumption, household uses, and livestock. We are looking to assist the community in implementing a new increase water system to supply and accommodate the population growth experienced by the communities in the last 30 years. Our team completed a remote assessment in the spring of 2023 to identify the physical characteristics of the project site, assess the status of the components from the current system, and gain a better understanding of the

specific needs of the people that the system will serve. When we return to campus in the fall, we will be well underway with designing the water system for the community. We look forward to sharing our progress with you!