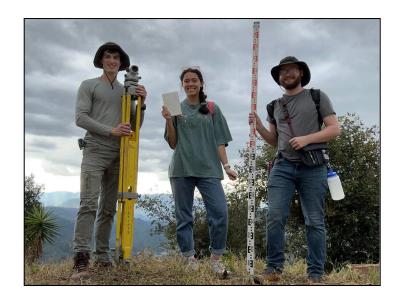

#### **UW - Guatemala Program**

The Guatemala program has designed and implemented a pump-driven water distribution system in the community of El Pericón Chuacorral Sector II, home to 76 families. This project will provide a consistent, safe, and reliable water supply to the community, which has sought a water distribution system since 1996 but has lacked support and resources. In 2019, the local municipality drilled a well for the community, but still had no way to distribute and store the water. Following this development, our project team designed and implemented a water system to bring potable water to homes within the community, which was brought online on July 20th. To aid in the sustainability and reliability of the network, the team is assessing the addition of a solar array that will supplement the grid power

necessary to run the pump. An assessment site visit was conducted in January of this year; data required for the design of the solar array was collected and constructed work was inspected and documented. Our team plans on continuing design efforts for the solar project in the upcoming fall semester.