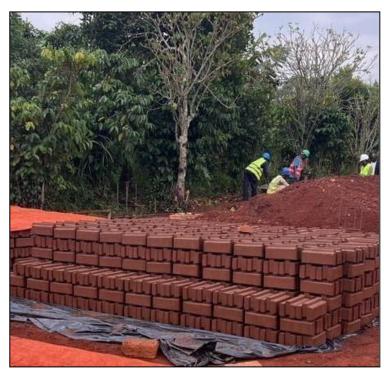

#### **UW – Uganda Program**

In Uganda, our team is working with the rural community of Bunangwe Buyobo to build a schoolhouse for approximately 240 students. In May 2023, a travel team from the project visited the current structures. These structures are temporary and do not provide adequate protection from rain or high winds. Our project's aim is to remedy this with a sturdy permanent structure. This will provide students with a safe place to learn and grow, sheltered from the elements. The community is committed to increasing their literacy rates and promoting education, and this schoolhouse would support their goals. In recent weeks, construction has begun on the first schoolhouse and will be completed by the end of the year.

### **Featured Program**

In Uganda, the foundation of the schoolhouse in Bunangwe Buyobo was completed this summer! We are excited to continue constructing the rest of the schoolhouse with your support!