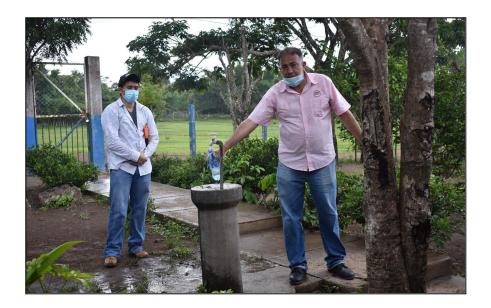

#### **UW - Guatemala Program**

The Guatemala program has designed and implemented a pump-driven water distribution system in the community of El Pericón Chuacorral Sector II, home to 76 families. This project will provide a consistent, safe, and reliable water supply to the community, which has sought a water distribution system since 1996 but has lacked support and resources. In 2019, the local municipality drilled a well for the community, but still had no way to distribute and store the water. Following this development, our project team designed and implemented a water system to bring potable water to homes within the community, which was brought online on July 20th. To aid in the sustainability and reliability of the network, the team is assessing the addition of a solar array that will supplement the grid power

necessary to run the pump. An assessment site visit was conducted in January of this year; data required for the design of the solar array was collected and constructed work was inspected and documented. Our team plans on continuing design efforts for the solar project in the upcoming fall semester.