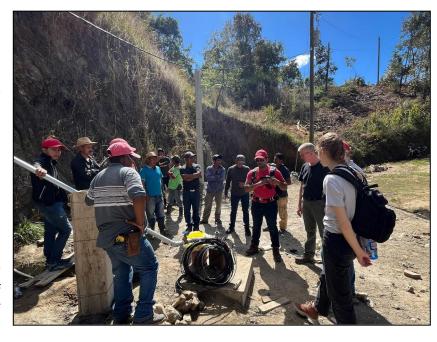

#### **UW – Uganda Program**

In Uganda, our team is working with the rural community of Bunangwe Buyobo to build a schoolhouse for approximately 240 students. In May 2023, a travel team from the project visited the current structures. These structures are temporary and do not provide adequate protection from rain or high winds. Our project's aim is to remedy this with a sturdy permanent structure. This will provide students with a safe place to learn and grow, sheltered from the elements. The community is committed to increasing their literacy rates and promoting education, and this schoolhouse would support their goals. In recent weeks, construction has begun on the first schoolhouse and will be completed by the end of the year.

### **Featured Program**

In Uganda, the foundation of the schoolhouse in Bunangwe Buyobo was completed this summer! We are excited to continue constructing the rest of the schoolhouse with your support!